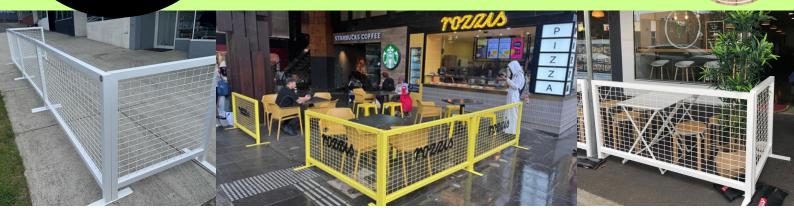

# WELDED MESH BARRIER

## MODERN AND FRESH BARRIERS TO REFINE YOUR DINING AREA

A fresh, modern, contemporary feel to an outdoor dining experience. Strong, sturdy and stylish, these cafe barriers will define your outdoor area and compliment your outdoor dining space. Galvanized steel frame powder coated in the colour of choice with Welded Mesh inserts

### **Cafe Barriers**

- Melbourne made
- 5 year structural warranty
- Available in a range of sizes
- Galvanised powdercoated steel frame
- Range of colours available
- 3-4 week lead time (subject to change)
- Suitable for indoor and outdoor commercial use
- Supplied assembled and ready to use

#### **Frame Colours:**

• Black, White, Monument, Woodland Grey, Charcoal and many more

### Available Add On's

- Connection sleeves to connect barriers
- Pre drilled holes on legs to permanently fix
- Custom logos/signage