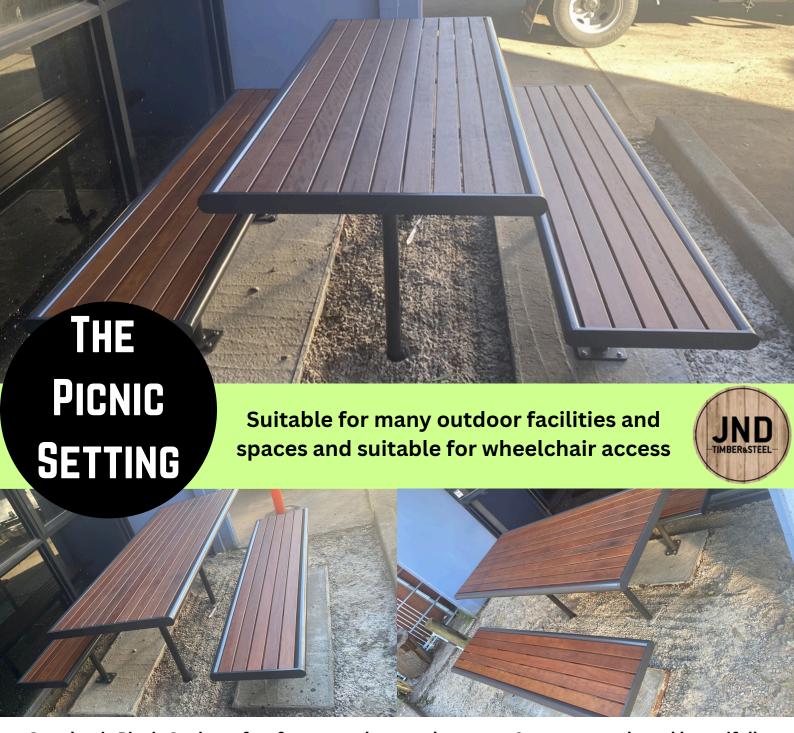

Our classic Picnic Set is perfect for any park or outdoor area. A strong, sturdy and beautifully designed set, is finished with stained spotted gum timber slats, to last for years to come. Comes with welded plates for easy fixing and available in many sizes. Low maintenance Modwood with a galvanized steel welded frame, powder coated in the colour of choice.

\*Suitable for Wheelchair Access

## 3 piece setting - 1 table, 2 benches

- Melbourne made
- 5 year structural warranty
- Available in a wide range of sizes
- Galvanised powder coated steel frame
- available in spotted gum
- 2-3 week lead time (subject to change)
- Suitable for indoor and outdoor commercial
- Supplied assembled and ready to use

## **Specifications**

Table - 1800 L x 715w x 750 height Benches - 1800 L x 455 x 450 height Includes posts with plates ready to bolt in