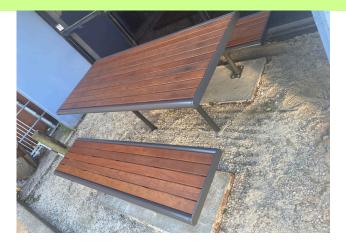

PICNIC OUTDOOR SETTING

Suitable for many outdoor facilities and spaces
\*Suitable for Wheelchair access

Our classic picnic set perfect for any park or outdoor area, strong sturdy and beautifully designed set finished with stained spotted gum timber slats to last for years to come.

## 3 piece setting - 1 table, 2 benches

- Melbourne made
- 5 year structural warranty
- Available in a wide range of sizes
- Galvanised powdercoated steel frame
- · available in spotted gum
- 2-3 week lead time (subject to change)
- Suitable for indoor and outdoor commercial use
- Supplied assembled and ready to use

## **Specifications**

Table - 1800 L x 715w x 750 height Benches - 1800 L x 455 x 450 height includes posts with plates ready to bolt in