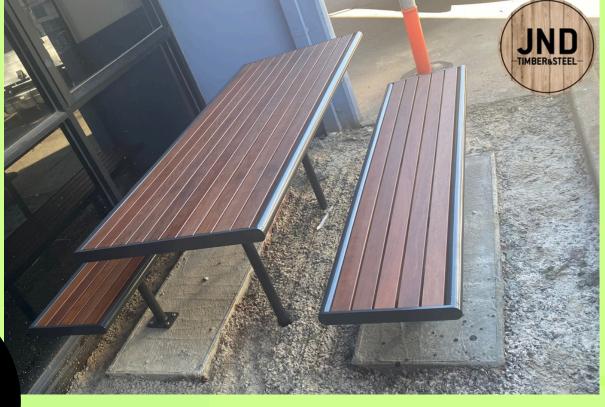

PICNIC OUTDOOR SETTING

Suitable for many outdoor facilities and spaces
\*Suitable for Wheelchair access

Our classic picnic set perfect for any park or outdoor area, strong sturdy and beautifully designed set finished with stained spotted gum timber slats to last for years to come.

## 3 piece setting - 1 table, 2 benches

- Melbourne made
- 5 year structural warranty
- Available in a wide range of sizes
- Galvanised powdercoated steel frame
- · available in spotted gum
- 2-3 week lead time (subject to change)
- Suitable for indoor and outdoor commercial use
- Supplied assembled and ready to use

## **Specifications**

Table - 1800 L x 715w x 750 height Benches - 1800 L x 455 x 450 height includes posts with plates ready to bolt in