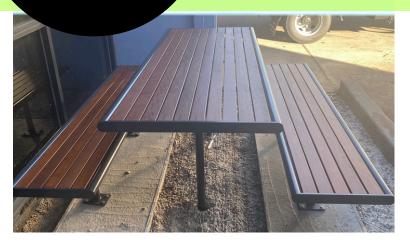

PICNIC OUTDOOR SETTING

Suitable for many outdoor facilities and spaces
\*Suitable for Wheelchair access

Our classic picnic set perfect for any park or outdoor area, strong sturdy and beautifully designed set finished with stained spotted gum timber slats to last for years to come.

## 3 piece setting - 1 table, 2 benches

- Melbourne made
- 5 year structural warranty
- Available in a wide range of sizes
- Galvanised powdercoated steel frame
- · available in spotted gum
- 2-3 week lead time (subject to change)
- Suitable for indoor and outdoor commercial use
- Supplied assembled and ready to use

## **Specifications**

Table - 1800 L x 715w x 750 height Benches - 1800 L x 455 x 450 height includes posts with plates ready to bolt in