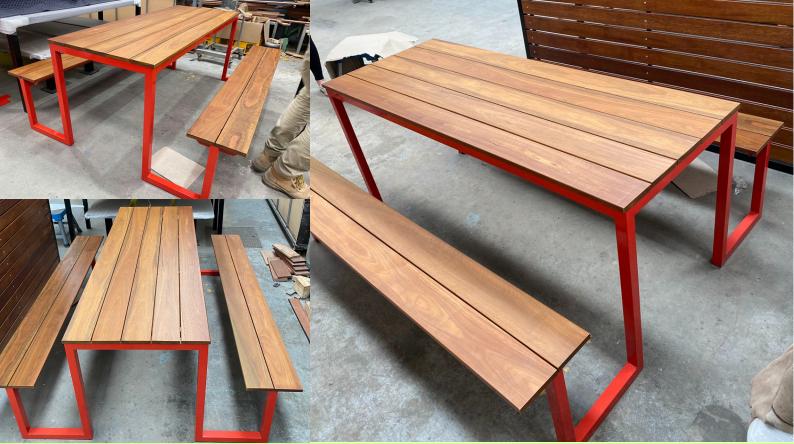

## THE BREEZE SET

Perfect for any park setting or outdoor area, strong sturdy and beautifully designed set finished with stained spotted gum timber slats to last for years to come. Comes with welded plates for easy fixing and available in many sizes. Such a comfortable versatile setting, great for large outdoor areas that do not need to bring in and out daily. Comes fully assembled and Galvanized steel welded frame Powder coated in the colour of choice

## 3 piece setting - 1 table, 2 benches

- Melbourne made
- 5 year structural warranty
- Available in a wide range of sizes
- Galvanised powder coated steel frame
- 140mm Spotted Gum
- Sanded and sealed in decking oil
- 3-4 week lead time (subject to change)
- Suitable for indoor /outdoor commercial use
- · Supplied assembled and ready to use

## **Specifications**

Table - 1800 length x 720 width x 750 height Benches - 1800 length x 285 wide x 450 height with 200mm gap between table and benches