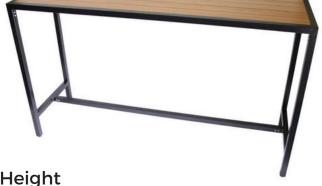

Light weight aluminium frame with timber look aluminium battens. Contemporary versatile table, which can be matched up with any high bar stools.

Available in Black and White with aluminium slatted teak top. It seats 8-10 and is fully constructed from aluminium.

## **Specifications:**

Dimensions - 1900 Length x 550 Width x 1080 Height Top - Powder coated aluminium teak top Frame - Powder coated aluminium in Matte Black or Matte White Warranty - 12 months Quality - Commercial grade Seats - 8-10 Needs assembly