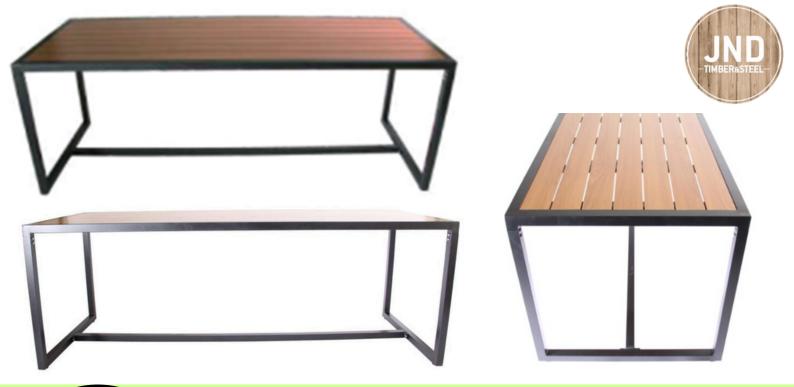

Light weight aluminium frame with timber look aluminium battens. Contemporary versatile table, which can be matched up with any style chairs or stools.

Available in Black with aluminium slatted teak top. It seats 8-10 and is fully constructed from aluminium.

## **Specifications:**

Dimensions - 2m Length x 770 Width x 720 Height

Top - Powder coated aluminium teak top

Frame - Powder coated aluminium in Matte Black

Warranty - 12 months

**Quality - Commercial grade** 

Seats - 8-10

**Needs assembly**