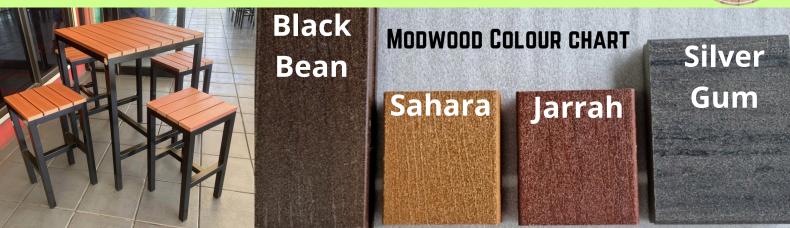

# PRESTON BAR SETTING WITH MODWOOD





This classic design highlights the Modwood as a feature with a coloured steel frame. A composite product made from a mixture of ground sustainable wood waste and plastic. Strong, and sturdy with a contemporary design, suitable for many outdoor eateries and bars. Manufactured to your requirements and designed to make the most out of your space, and the stools slide under the table for easy storage.

## **Modwood TT Bar Setting**

- Melbourne made
- 5 year structural warranty
- Available in a wide range of sizes
- Galvanised powder coated steel frame
- 88mm Modwood
- Range of colours available
- 2-3 week lead time (subject to change)
- Suitable for indoor and outdoor commercial use
- Supplied assembled and ready to use

#### **Available Add On's**

- Lockable castors
- Pre drilled brackets