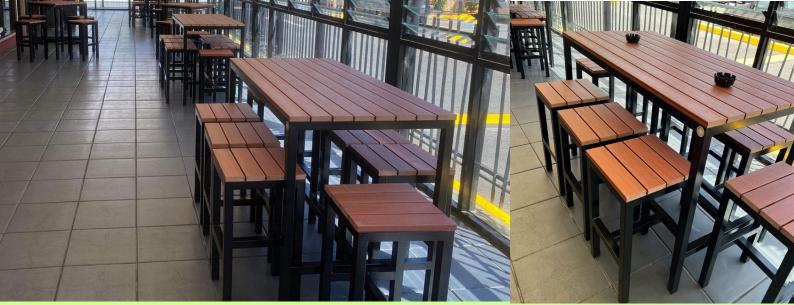

# PRESTON BAR SETTING WITH MODWOOD

This classic design highlights the Modwood as a feature with a coloured steel frame. A composite product made from a mixture of ground sustainable wood waste and plastic. Strong, and sturdy with a contemporary design, suitable for many outdoor eateries and bars. Manufactured to your requirements and designed to make the most out of your space, and the stools slide under the table for easy storage.

## **Modwood TT Bar Setting**

- Melbourne made
- 5 year structural warranty
- Available in a wide range of sizes
- Galvanised powder coated steel frame
- 88mm Modwood
- Range of colours available
- 2-3 week lead time (subject to change)
- Suitable for indoor and outdoor commercial use
- Supplied assembled and ready to use