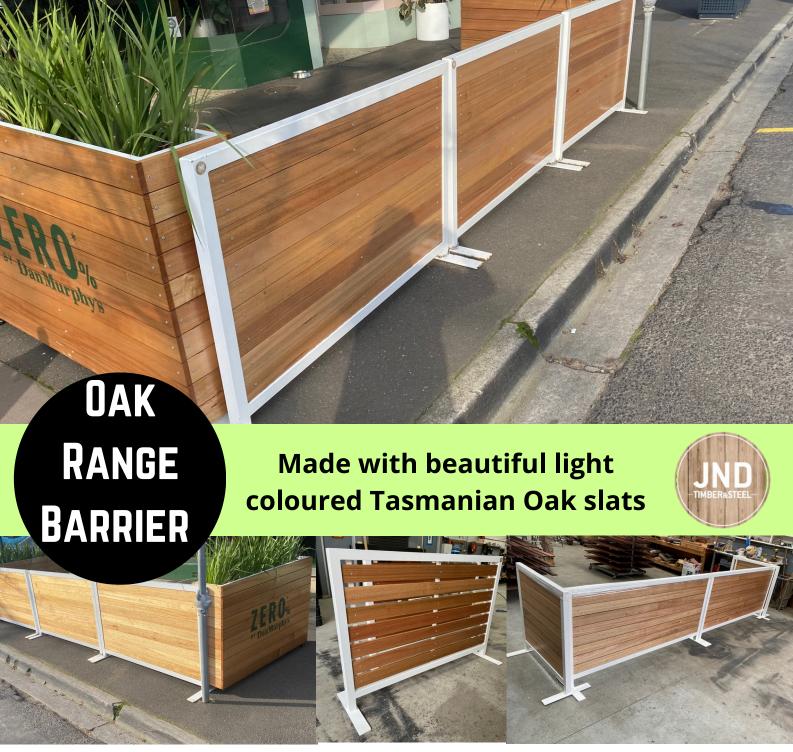

Our very popular Oak Range barriers, with a a beautiful light coloured blonde timber, is one of our most popular timbers with white frames. Strong, sturdy and stylish, these barriers will compliment any classic or contemporary frontage. Galvanized steel frame powder coated in the colour of choice with Tasmanian Oak slats.