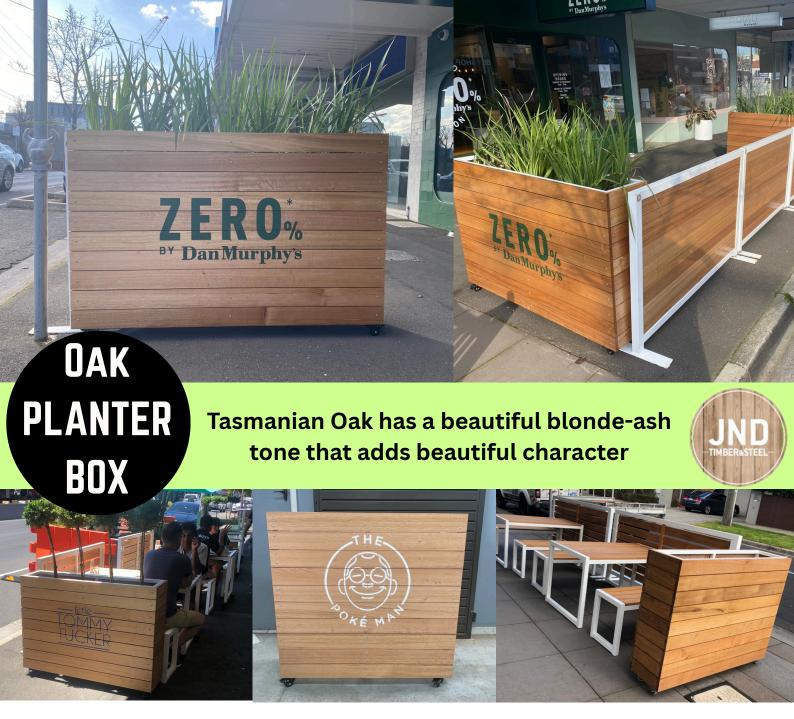

Our terrific Tasmanian Oak planter boxes, look beautiful in any space, add some beautiful green or colourful plants and you have a stylish Oasis. Tasmanian Oak is known for its Blonde - Ash tones. Suitable for the outdoors, our planters can be used as barriers, screens or even just as a feature to add some character to any outdoor or indoor space. Lockable castors to make your life easier, bringing them in and out.

## **Planter Boxes**

- Melbourne made
- 5 year structural warranty
- Available in a range of sizes
- Galvanised powdercoated steel frame
- 3-4 week lead time (subject to change)
- Suitable for indoor and outdoor commercial use
- Supplied assembled and ready to use
- Includes 4 lockable castors
- Natural timber finish

## **Available Add On's**

- Custom logo application
- Custom sizing available

Our Oak Planter Boxes are @ 830 Height (including wheels)