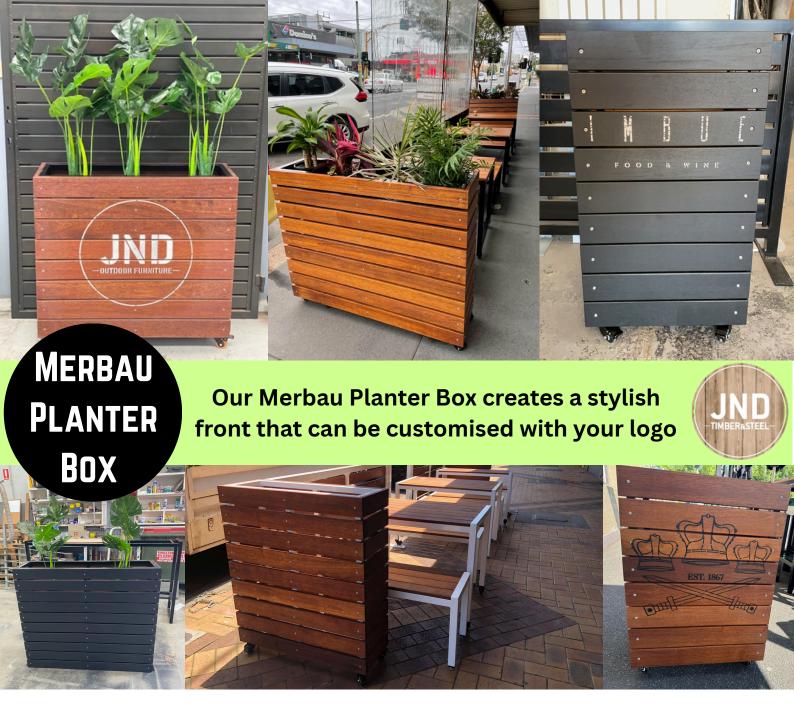

Our marvellous merbau planter boxes look beautiful in any space. Add some beautiful green or colourful plants and you have a stylish oasis. Suitable for the outdoors, our planters can be used as barriers, screens or even just as a feature to add some character to any outdoor or indoor space. Lockable castors to make your life easier, bringing them in and out.

## Planter Boxes:

- Melbourne made
- 5 year structural warranty
- Available in a range of sizes
- Galvanised powdercoated steel frame
- 3-4 week lead time (subject to change)
- Suitable for indoor and outdoor commercial use
- Supplied assembled and ready to use
- Includes 4 lockable castors
- Natural timber finish or black stain

## Available Add On's:

- Custom logo application
- Custom sizing available

Merbau planter boxes are @ 830 height