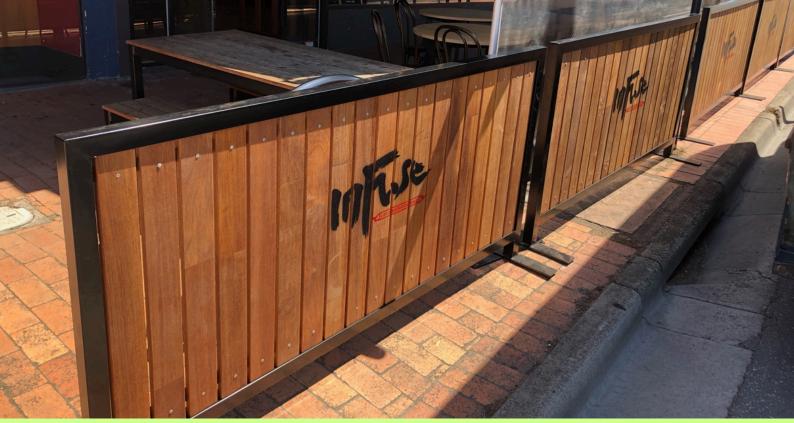

## **MERBAU PICKET BARRIER**

Strong, sturdy and stylish, these cafe barriers will define your outdoor area and compliment your frontage. An excellent enclosure for outdoor eateries in strong wind areas.

Galvanized steel frame powder coated in the colour of choice with 90 x 19mm merbau timber installed vertically to create a picket look.