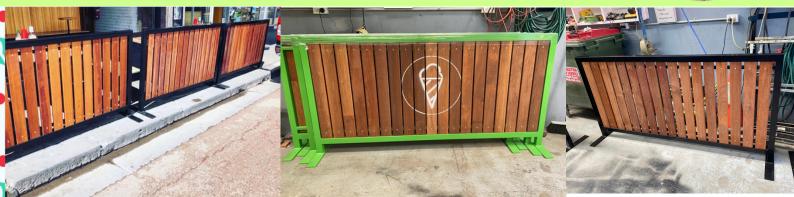

## **Cafe Barriers**

- Melbourne made
- 5 year structural warranty
- Available in a range of sizes
- Vertical or Horizontal timber available
- Galvanised powdercoated steel frame
- Range of colours available
- 3-4 week lead time (subject to change)
- Suitable for indoor and outdoor commercial use
- Supplied assembled and ready to use

## Frame Colours:

 Black, White, Monument, Woodland Grey, Charcoal and many more

## **Available Add On's:**

- Connection sleeves to connect barriers
- Pre drilled brackets to permanently fix
- Stencil application / custom signage