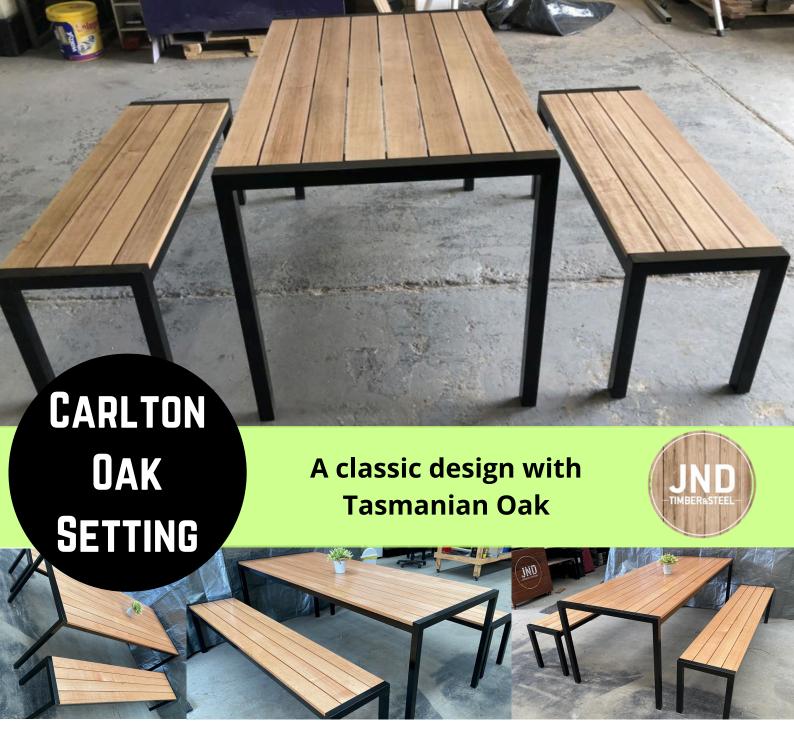

This classic design highlights the beautiful timber as a feature, coloured steel frame finished with Tasmanian Oak timber slats. Tasmanian Oak is an extremely durable, long lasting hardwood, known for its stunning blonde tones and simplistic grain. Strong, and sturdy with a contemporary design, suitable for many outdoor eateries and bars.

## 3 piece setting - 1 table, 2 benches

- Melbourne made
- 5 year structural warranty
- Available in a wide range of sizes
- Galvanised powdercoated steel frame
- 90 x 19mm Tasmanina Oak timber
- Sealed with exterior varnish
- 3-4 week lead time (subject to change)
- Suitable for indoor and outdoor commercial use
- Supplied assembled and ready to use