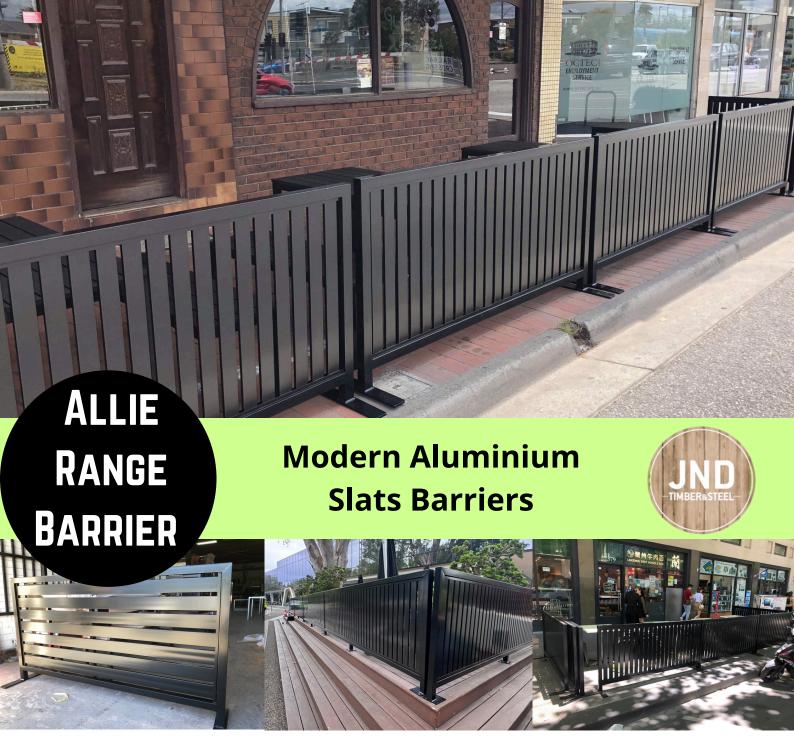

These light weight cafe barriers will define your outdoor area and compliment your frontage. A modern contemporary look, available in many colours. Galvanized steel frame powder coated in the colour of choice with 65 x 16mm Aluminium slats.

## **Cafe Barriers**

- Melbourne made
- 5 year structural warranty
- Available in a range of sizes
- Vertical or Horizontal slats available
- Galvanised powdercoated steel frame
- Range of colours available
- 3-4 week lead time (subject to change)
- Suitable for indoor and outdoor commercial use
- Supplied assembled and ready to use

## **Frame Colours**

• Black, White, Monument, Woodland Grey, Charcoal and many others